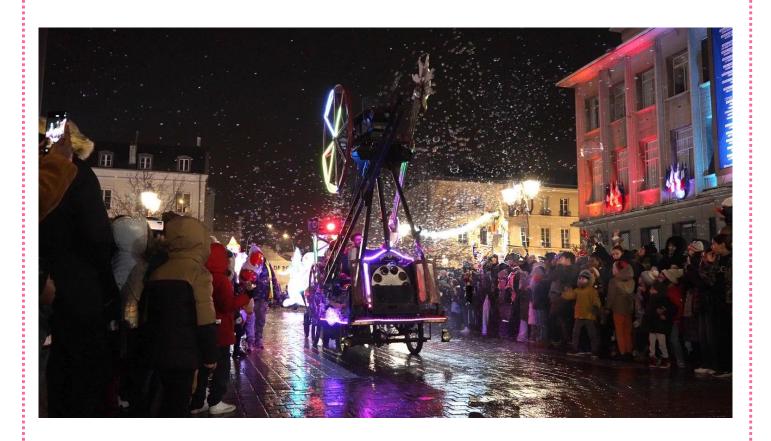

## **MÉKANIBULLE**

The Mékanibulle is a dive into the heart of the imagination.

Lovers of comics, science fiction and fantasy, the Mekanibulle opens its doors to you for a captivating journey into extraordinary worlds. Velocipede clock, which, depending on its mood, smokes, chimes, or projects a cloud of giant bubbles giving all the characters a magical dimension.

Designed to be played day or night, the Mekanibubble lights up at dusk.

**Lien Vidéo:** <a href="https://www.jimyprod.com/en/artistes/la-mekanibulle">https://www.jimyprod.com/en/artistes/la-mekanibulle</a>