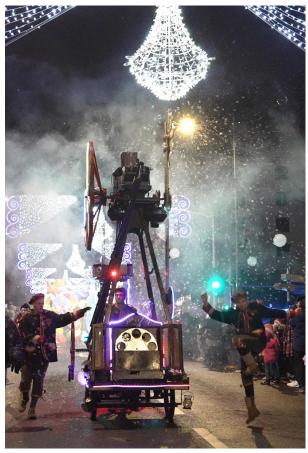

...to surprise, amaze and dazzle the audience...

## **MÉKANIBULLE**

The Mékanibulle is a dive into the heart of the imagination.

Lovers of comics, science fiction and fantasy, the Mekanibulle opens its doors to you for a captivating journey into extraordinary worlds. Velocipede clock, which, depending on its mood, smokes, chimes, or projects a cloud of giant bubbles giving all the characters a magical dimension.



Designed to be played day or night, the Mekanibubble lights up at dusk.

**Lien Vidéo:** <a href="https://www.jimyprod.com/en/artistes/la-mekanibulle">https://www.jimyprod.com/en/artistes/la-mekanibulle</a>



...to surprise, amaze and dazzle the audience...





## Ambulatory and fixed show

- 3 participants
- 1 float with sound and illumination
- 1 stage manager

Duration: 1 hour 30 minutes in one or more passes

## **Technical Sheet**

A Sculpture / Machine mounted on a three-wheeled bicycle with trailer

Size: 4.70 m long, 1.60 m wide and 4.60 m high

Minimum passage height required: 3 m 90 (prone balance

Assembly: 3 hours Disassembly: 2 hours

Provide a secure parking space near the dressing rooms.

Dressing room with tables, chairs, mirrors.