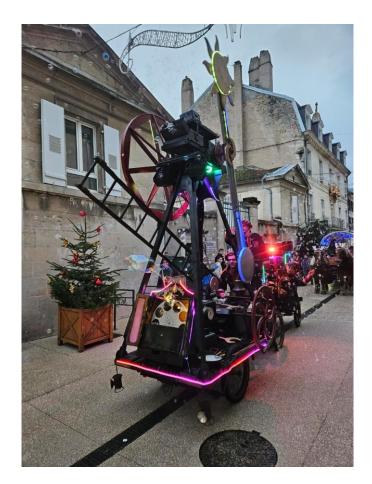

## **Technical Sheet**

A Sculpture / Machine mounted on a three-wheeled bicycle with trailer

Size: 4.70 m long, 1.60 m wide and 4.60 m high

Minimum passage height required: 3 m 90 (prone balance

Assembly: 3 hours Disassembly: 2 hours